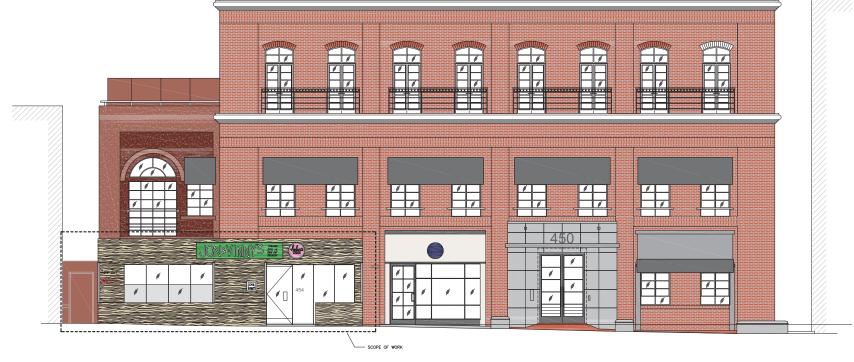

PROPOSED **COLOR ELEVATION** 

119 SCALE 1/4"= 1'-0" DATE 08/16/21

A-3.4

NOT FOR CONSTRUCTION

ARCHITECT
3448 ASHWOOD AVENUE
CALIFORNIA 90066 USA
TEL +310 745 3545
WWK.GUGA.LA

guga architecture guga.la

454-456 N. BEDFORD DR.

PROPOSED COLOR ELEVATIONS

PROJECT NUMBER
119
SCALE
1/4"= 1'-0"
DATE
08/16/21

A-3.5