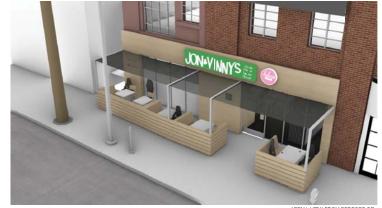

ARCHITECTURAL SUBCOMMITTEE REVIEW SEPTEMBER 14TH, 2021

454-456 N. BEDFORD DR.

COVER

A-0.00

AERIAL VIEW FROM BEDFORD DR. LOOKING NORTHEAST

VIEW FROM BEDFORD DR. LOOKING SOUTHEAST

454-456 N. BEDFORD DR.

EXTERIOR RENDERINGS