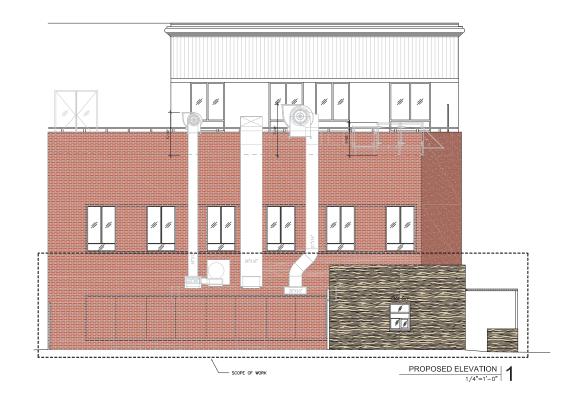

1/4"= 1'-0"

DATE

08/16/21

A-2.3

PROPOSED ELEVATION
1/4"=1'-0"

ARCHITECT TEL +310 745 3545 WWW.GUGA.LA

guga architecture guga.la

454-456 N. BEDFORD DR.