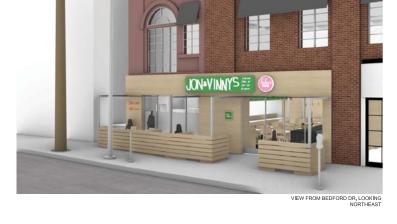

ARCHITECTURAL SUBCOMMITTEE REVIEW SEPTEMBER 14TH, 2021

454-456 N. BEDFORD DR.

COVER

A-0.00

AERIAL VIEW FROM BEDFORD DR. LOOKING NORTHEAST

VIEW FROM BEDFORD DR. LOOKING SOUTHEAST

454-456 N. BEDFORD DR.

EXTERIOR RENDERINGS