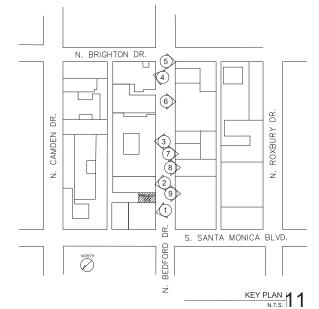

## SPECIAL MEETING AGENDA

- 1. Public Comment
- 2. 454-456 NORTH BEDFORD DRIVE Jon & Vinny's (PL2100272)

Request for approval of an architectural review to allow façade modifications, a Sign Accommodation for multiple Business Identification Signs, and an outdoor dining area. Pursuant to the provisions set forth in the California Environmental Quality Act (CEQA), the Restaurant Subcommittee of the Architectural Commission will also consider finding the project exempt from further review under CEQA.

ARCHITECTURAL SUBCOMMITTEE REVIEW SEPTEMBER 14TH, 2021

454-456 N. BEDFORD DR.

COVER

A-0.00

AERIAL VIEW FROM BEDFORD DR. LOOKING NORTHEAST

VIEW FROM BEDFORD DR. LOOKING SOUTHEAST

454-456 N. BEDFORD DR.

EXTERIOR RENDERINGS