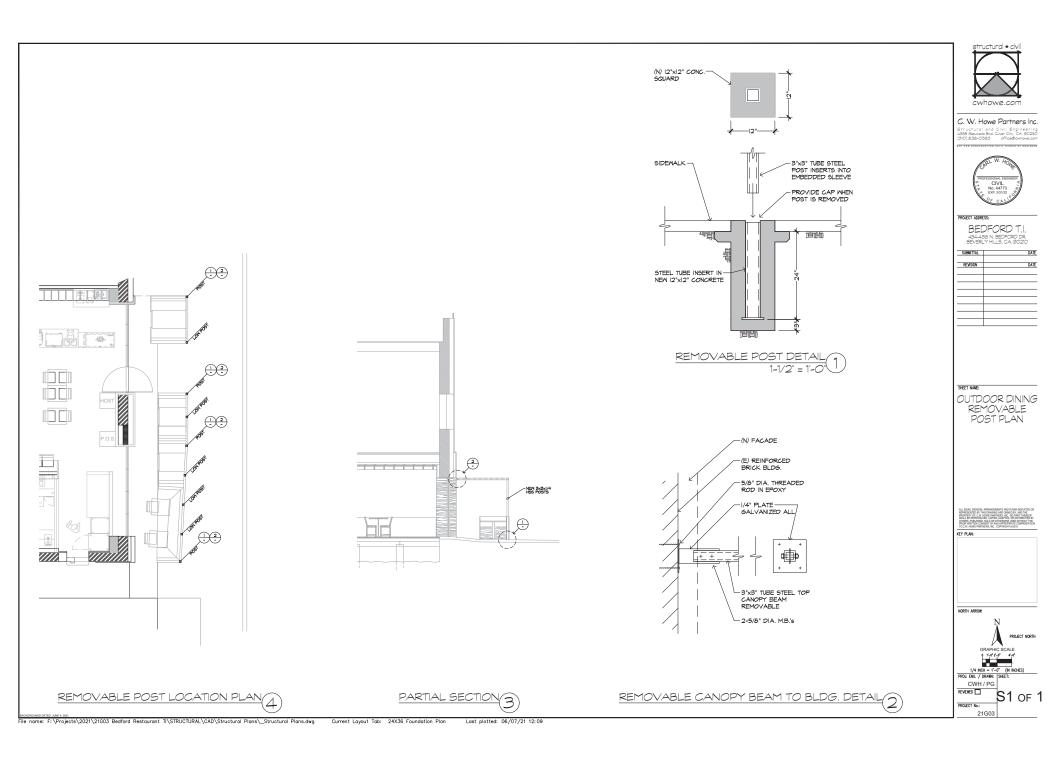

DR., BEVERLY HILLS, CA 90210

ARCHITECT 5448 ASHWOOD AVENUE CALIFORNIA 90066 USA TEL +310 745 3545 WWW.GUGA.LA



PROPOSED FLOOR PLAN 1/4"=1'-0" 1

guga architecture guga.la OMBAINTS

454-456 N. BEDFORD DR.

454-456 N. BEDFORD DR., BEVERLY HILLS, CA 90210

PROPOSED FLOOR PLAN SKETCH

PROJECT NUMBER

119

SCALE

1/4"= 1'-0"

DATE

08/16/21

A-2.3



PROPOSED ELEVATION
1/4"=1'-0"

ARCHITECT TEL +310 745 3545 WWW.GUGA.LA

guga architecture guga.la



454-456 N. BEDFORD DR.

PROPOSED **COLOR ELEVATION** 

119 SCALE 1/4"= 1'-0" DATE 08/16/21

A-3.4





NOT FOR CONSTRUCTION

ARCHITECT
3448 ASHWOOD AVENUE
CALIFORNIA 90066 USA
TEL +310 745 3545
WWK.GUGA.LA

guga architecture guga.la



454-456 N. BEDFORD DR.

PROPOSED COLOR ELEVATIONS

PROJECT NUMBER
119
SCALE
1/4"= 1'-0"
DATE
08/16/21

A-3.5