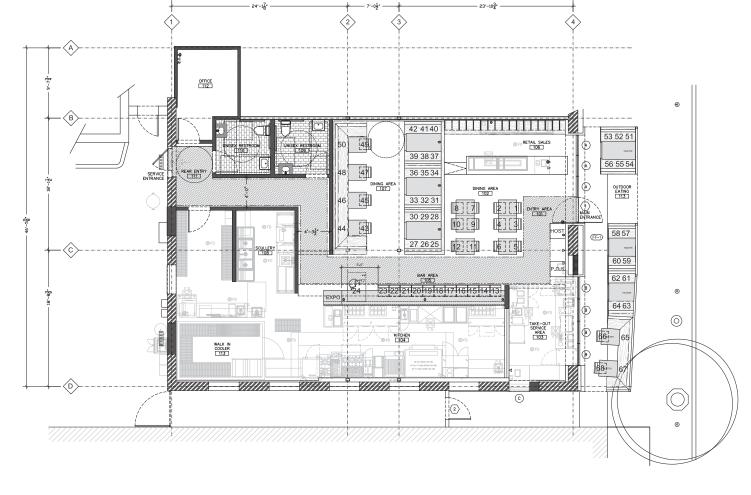

PROPOSED FLOOR PLAN 1/4"=1'-0" 1

guga architecture guga.la OMBAINTS

454-456 N. BEDFORD DR.

454-456 N. BEDFORD DR., BEVERLY HILLS, CA 90210

PROPOSED FLOOR PLAN SKETCH

PROJECT NUMBER

119

SCALE