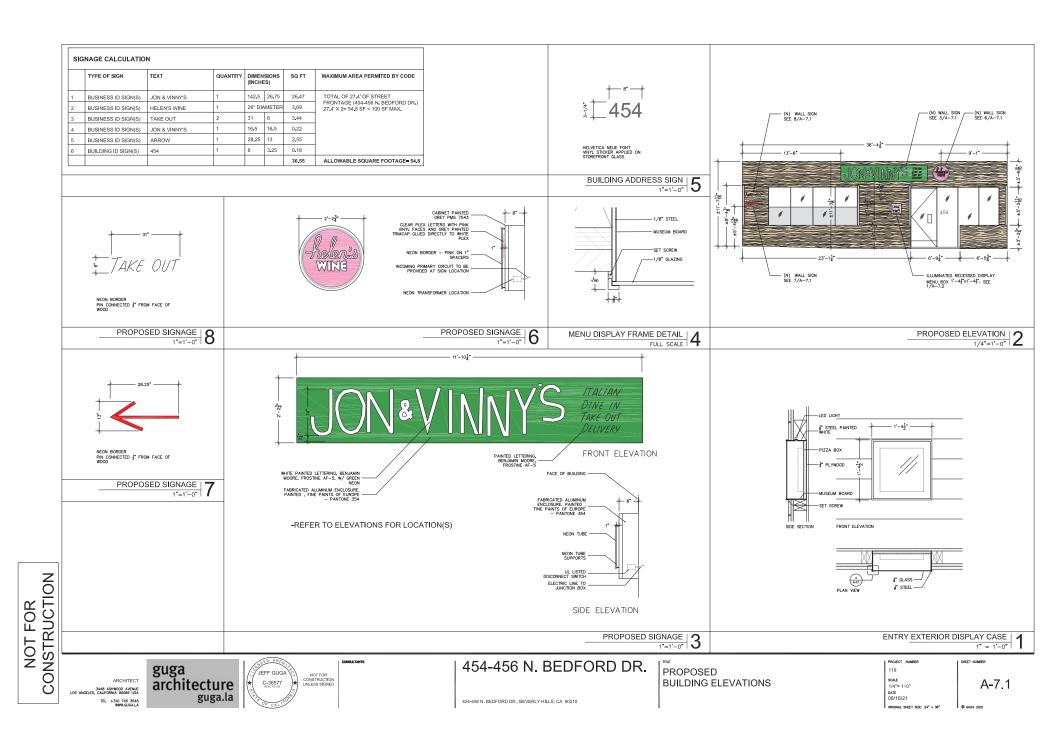

PROPOSED COLOR ELEVATIONS

PROJECT NUMBER
119
SCALE
1/4"= 1'-0"
DATE
08/16/21

A-3.5