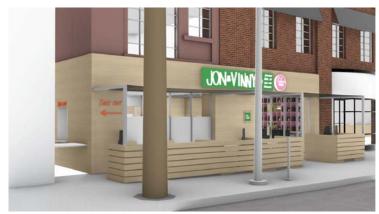

PROPOSED **COLOR ELEVATION** 

119 SCALE 1/4"= 1'-0" DATE 08/16/21

A-3.4

NOT FOR CONSTRUCTION

ARCHITECT
3448 ASHWOOD AVENUE
CALIFORNIA 90066 USA
TEL +310 745 3545
WWK.GUGA.LA

guga architecture guga.la

454-456 N. BEDFORD DR.

PROPOSED COLOR ELEVATIONS

PROJECT NUMBER
119
SCALE
1/4"= 1'-0"
DATE
08/16/21

A-3.5